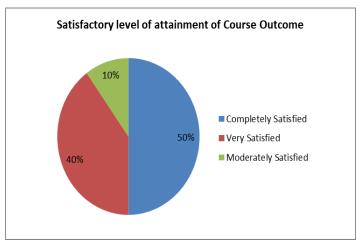

|     | immediately after completion of course             | 60                            | 40                      | 0                             | 0                          | 0                |
|-----|----------------------------------------------------|-------------------------------|-------------------------|-------------------------------|----------------------------|------------------|
| 14. | Satisfactory level of attainment of Course Outcome | Completely<br>Satisfied<br>50 | Very<br>Satisfied<br>40 | Moderately<br>Satisfied<br>10 | Slightly<br>Satisfied<br>0 | 0                |
| 15. | Your opinion about the Course                      | Гоо Easy                      | Easy 40                 | Moderate 0                    | Difficult 0                | Too<br>Difficult |