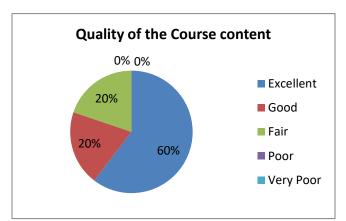

## Name of the Course: Part III Core IX Quantum Mechanics and Relativity (617P09)

| S.No.    | Question statement                                                                      | Level of satisfaction   |                     |                         |                       |                  |  |
|----------|-----------------------------------------------------------------------------------------|-------------------------|---------------------|-------------------------|-----------------------|------------------|--|
|          |                                                                                         | 5                       | 4                   | 3                       | 2                     | 1                |  |
| 1.       | Quality of the Course content                                                           | Excellent               | Good                | Fair                    | Poor                  | Very Poor        |  |
|          |                                                                                         | 61                      | 20                  | 20                      | 0                     | 0                |  |
| 2.       | Organisation of the Course content                                                      | Completely<br>Satisfied | Very<br>Satisfied   | Moderately<br>Satisfied | Slightly<br>Satisfied | Not<br>Satisfied |  |
|          |                                                                                         | 52                      | 32                  | 16                      | 0                     | 0                |  |
| 3.       | The course was supported by adequate learning resources                                 | Completely Satisfied    | Highly<br>Satisfied | Moderately<br>Satisfied | Slightly<br>Satisfied | Not<br>Satisfied |  |
| 4        | Proceeds in a file Comment                                                              | 52<br>Excellent         | 38                  | 10<br>Fair              | 0                     | Varry Daar       |  |
| 4.       | by the faculty                                                                          |                         | Good                |                         | Poor                  | Very Poor        |  |
|          |                                                                                         | 61                      | 35                  | 04                      | 0                     | 0                |  |
| 5.<br>6. | Teaching methods adopted                                                                | Always                  | Often               | Sometimes               | Rarely                | Never            |  |
|          |                                                                                         | 55                      | 40                  | 05                      | 0                     | 0                |  |
|          |                                                                                         | Completely Satisfied    | Very<br>Satisfied   | Moderately<br>Satisfied | Slightly<br>Satisfied | Not<br>Satisfied |  |
|          |                                                                                         | 60                      | 40                  | 0                       | 0                     | 0                |  |
| 7.       | Schedule of the Course (No. of hours allocated in the Timetable for the Course)         | Completely Satisfied    | Very<br>Satisfied   | Moderately Satisfied    | Slightly<br>Satisfied | Not<br>Satisfied |  |
|          |                                                                                         | 57                      | 40                  | 03                      | 0                     | 0                |  |
| 8.       | Coverage of the syllabus by the faculty                                                 | Excellent               | Good                | Fair                    | Poor                  | Very Poor        |  |
|          |                                                                                         | 50                      | 40                  | 10                      | 0                     | 0                |  |
| 9.       | Your participation during the contact hours                                             | Always                  | Often               | Sometimes               | Rarely                | Never            |  |
|          |                                                                                         | 60                      | 40                  | 0                       | 0                     | 0                |  |
| 10.      | Satisfaction level of CIA Question papers                                               | Completely Satisfied    | Very<br>Satisfied   | Moderately<br>Satisfied | Slightly<br>Satisfied | Not<br>Satisfied |  |
|          |                                                                                         | 50                      | 50                  | 0                       | 0                     | 0                |  |
| 11.      | Satisfaction level of evaluation of CIA papers                                          | Completely<br>Satisfied | Very<br>Satisfied   | Moderately Satisfied    | Slightly<br>Satisfied | Not<br>Satisfied |  |
|          |                                                                                         | 45                      | 50                  | 05                      | 0                     | 0                |  |
| 12.      | Satisfaction level of evaluation of Internal Components (Assignment/Seminar/Quiz etc.,) | Completely<br>Satisfied | Very<br>Satisfied   | Moderately<br>Satisfied | Slightly<br>Satisfied | Not<br>Satisfied |  |
|          |                                                                                         | 50                      | 40                  | 10                      | 0                     | 0                |  |
| 13.      | Confidence level of performing well in the end semester exams                           | Highly<br>Confident     | Confident           | Slightly<br>confident   | Not<br>Confident      | Confused         |  |