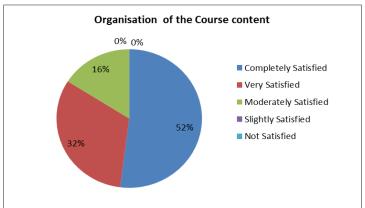

## Name of the Course: Part III Core IX Quantum Mechanics and Relativity (617P09)

| S.No.    | Question statement                                                                      | Level of satisfaction   |                     |                         |                       |                  |  |
|----------|-----------------------------------------------------------------------------------------|-------------------------|---------------------|-------------------------|-----------------------|------------------|--|
|          |                                                                                         | 5                       | 4                   | 3                       | 2                     | 1                |  |
| 1.       | Quality of the Course content                                                           | Excellent               | Good                | Fair                    | Poor                  | Very Poor        |  |
|          |                                                                                         | 61                      | 20                  | 20                      | 0                     | 0                |  |
| 2.       | Organisation of the Course content                                                      | Completely<br>Satisfied | Very<br>Satisfied   | Moderately<br>Satisfied | Slightly<br>Satisfied | Not<br>Satisfied |  |
|          |                                                                                         | 52                      | 32                  | 16                      | 0                     | 0                |  |
| 3.       | The course was supported by adequate learning resources                                 | Completely Satisfied    | Highly<br>Satisfied | Moderately<br>Satisfied | Slightly<br>Satisfied | Not<br>Satisfied |  |
| 4        | Proceeds in a file Comment                                                              | 52<br>Excellent         | 38                  | 10<br>Fair              | 0                     | Varry Daar       |  |
| 4.       | by the faculty                                                                          |                         | Good                |                         | Poor                  | Very Poor        |  |
|          |                                                                                         | 61                      | 35                  | 04                      | 0                     | 0                |  |
| 5.<br>6. | Teaching methods adopted                                                                | Always                  | Often               | Sometimes               | Rarely                | Never            |  |
|          |                                                                                         | 55                      | 40                  | 05                      | 0                     | 0                |  |
|          |                                                                                         | Completely Satisfied    | Very<br>Satisfied   | Moderately<br>Satisfied | Slightly<br>Satisfied | Not<br>Satisfied |  |
|          |                                                                                         | 60                      | 40                  | 0                       | 0                     | 0                |  |
| 7.       | Schedule of the Course (No. of hours allocated in the Timetable for the Course)         | Completely Satisfied    | Very<br>Satisfied   | Moderately Satisfied    | Slightly<br>Satisfied | Not<br>Satisfied |  |
|          |                                                                                         | 57                      | 40                  | 03                      | 0                     | 0                |  |
| 8.       | Coverage of the syllabus by the faculty                                                 | Excellent               | Good                | Fair                    | Poor                  | Very Poor        |  |
|          |                                                                                         | 50                      | 40                  | 10                      | 0                     | 0                |  |
| 9.       | Your participation during the contact hours                                             | Always                  | Often               | Sometimes               | Rarely                | Never            |  |
|          |                                                                                         | 60                      | 40                  | 0                       | 0                     | 0                |  |
| 10.      | Satisfaction level of CIA Question papers                                               | Completely Satisfied    | Very<br>Satisfied   | Moderately<br>Satisfied | Slightly<br>Satisfied | Not<br>Satisfied |  |
|          |                                                                                         | 50                      | 50                  | 0                       | 0                     | 0                |  |
| 11.      | Satisfaction level of evaluation of CIA papers                                          | Completely<br>Satisfied | Very<br>Satisfied   | Moderately Satisfied    | Slightly<br>Satisfied | Not<br>Satisfied |  |
|          |                                                                                         | 45                      | 50                  | 05                      | 0                     | 0                |  |
| 12.      | Satisfaction level of evaluation of Internal Components (Assignment/Seminar/Quiz etc.,) | Completely<br>Satisfied | Very<br>Satisfied   | Moderately<br>Satisfied | Slightly<br>Satisfied | Not<br>Satisfied |  |
|          |                                                                                         | 50                      | 40                  | 10                      | 0                     | 0                |  |
| 13.      | Confidence level of performing well in the end semester exams                           | Highly<br>Confident     | Confident           | Slightly<br>confident   | Not<br>Confident      | Confused         |  |