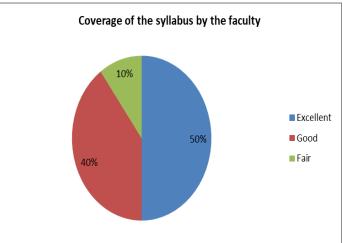

## Name of the Course: Part III Core IX Quantum Mechanics and Relativity (617P09)

| S.No.    | Question statement                                                                      | Level of satisfaction   |                     |                         |                       |                  |  |
|----------|-----------------------------------------------------------------------------------------|-------------------------|---------------------|-------------------------|-----------------------|------------------|--|
|          |                                                                                         | 5                       | 4                   | 3                       | 2                     | 1                |  |
| 1.       | Quality of the Course content                                                           | Excellent               | Good                | Fair                    | Poor                  | Very Poor        |  |
|          |                                                                                         | 61                      | 20                  | 20                      | 0                     | 0                |  |
| 2.       | Organisation of the Course content                                                      | Completely<br>Satisfied | Very<br>Satisfied   | Moderately<br>Satisfied | Slightly<br>Satisfied | Not<br>Satisfied |  |
|          |                                                                                         | 52                      | 32                  | 16                      | 0                     | 0                |  |
| 3.       | The course was supported by adequate learning resources                                 | Completely Satisfied    | Highly<br>Satisfied | Moderately<br>Satisfied | Slightly<br>Satisfied | Not<br>Satisfied |  |
| 4        | Proceeds in a file Comment                                                              | 52<br>Excellent         | 38                  | 10<br>Fair              | 0                     | Varry Daar       |  |
| 4.       | by the faculty                                                                          |                         | Good                |                         | Poor                  | Very Poor        |  |
|          |                                                                                         | 61                      | 35                  | 04                      | 0                     | 0                |  |
| 5.<br>6. | Teaching methods adopted                                                                | Always                  | Often               | Sometimes               | Rarely                | Never            |  |
|          |                                                                                         | 55                      | 40                  | 05                      | 0                     | 0                |  |
|          |                                                                                         | Completely Satisfied    | Very<br>Satisfied   | Moderately<br>Satisfied | Slightly<br>Satisfied | Not<br>Satisfied |  |
|          |                                                                                         | 60                      | 40                  | 0                       | 0                     | 0                |  |
| 7.       | Schedule of the Course (No. of hours allocated in the Timetable for the Course)         | Completely Satisfied    | Very<br>Satisfied   | Moderately Satisfied    | Slightly<br>Satisfied | Not<br>Satisfied |  |
|          |                                                                                         | 57                      | 40                  | 03                      | 0                     | 0                |  |
| 8.       | Coverage of the syllabus by the faculty                                                 | Excellent               | Good                | Fair                    | Poor                  | Very Poor        |  |
|          |                                                                                         | 50                      | 40                  | 10                      | 0                     | 0                |  |
| 9.       | Your participation during the contact hours                                             | Always                  | Often               | Sometimes               | Rarely                | Never            |  |
|          |                                                                                         | 60                      | 40                  | 0                       | 0                     | 0                |  |
| 10.      | Satisfaction level of CIA Question papers                                               | Completely Satisfied    | Very<br>Satisfied   | Moderately<br>Satisfied | Slightly<br>Satisfied | Not<br>Satisfied |  |
|          |                                                                                         | 50                      | 50                  | 0                       | 0                     | 0                |  |
| 11.      | Satisfaction level of evaluation of CIA papers                                          | Completely<br>Satisfied | Very<br>Satisfied   | Moderately Satisfied    | Slightly<br>Satisfied | Not<br>Satisfied |  |
|          |                                                                                         | 45                      | 50                  | 05                      | 0                     | 0                |  |
| 12.      | Satisfaction level of evaluation of Internal Components (Assignment/Seminar/Quiz etc.,) | Completely<br>Satisfied | Very<br>Satisfied   | Moderately<br>Satisfied | Slightly<br>Satisfied | Not<br>Satisfied |  |
|          |                                                                                         | 50                      | 40                  | 10                      | 0                     | 0                |  |
| 13.      | Confidence level of performing well in the end semester exams                           | Highly<br>Confident     | Confident           | Slightly<br>confident   | Not<br>Confident      | Confused         |  |