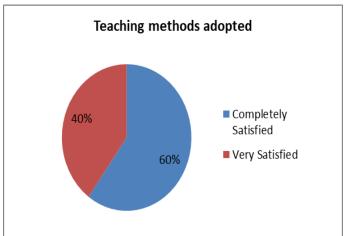

## Name of the Course: Part III Core IX Quantum Mechanics and Relativity (617P09)

| S.No.    | Question statement                                                                      | Level of satisfaction   |                     |                         |                       |                  |  |
|----------|-----------------------------------------------------------------------------------------|-------------------------|---------------------|-------------------------|-----------------------|------------------|--|
|          |                                                                                         | 5                       | 4                   | 3                       | 2                     | 1                |  |
| 1.       | Quality of the Course content                                                           | Excellent               | Good                | Fair                    | Poor                  | Very Poor        |  |
|          |                                                                                         | 61                      | 20                  | 20                      | 0                     | 0                |  |
| 2.       | Organisation of the Course content                                                      | Completely<br>Satisfied | Very<br>Satisfied   | Moderately<br>Satisfied | Slightly<br>Satisfied | Not<br>Satisfied |  |
|          |                                                                                         | 52                      | 32                  | 16                      | 0                     | 0                |  |
| 3.       | The course was supported by adequate learning resources                                 | Completely Satisfied    | Highly<br>Satisfied | Moderately<br>Satisfied | Slightly<br>Satisfied | Not<br>Satisfied |  |
| 4        | Proceeds in a file Comment                                                              | 52<br>Excellent         | 38                  | 10<br>Fair              | 0                     | Varry Daar       |  |
| 4.       | by the faculty                                                                          |                         | Good                |                         | Poor                  | Very Poor        |  |
|          |                                                                                         | 61                      | 35                  | 04                      | 0                     | 0                |  |
| 5.<br>6. | Teaching methods adopted                                                                | Always                  | Often               | Sometimes               | Rarely                | Never            |  |
|          |                                                                                         | 55                      | 40                  | 05                      | 0                     | 0                |  |
|          |                                                                                         | Completely Satisfied    | Very<br>Satisfied   | Moderately<br>Satisfied | Slightly<br>Satisfied | Not<br>Satisfied |  |
|          |                                                                                         | 60                      | 40                  | 0                       | 0                     | 0                |  |
| 7.       | Schedule of the Course (No. of hours allocated in the Timetable for the Course)         | Completely Satisfied    | Very<br>Satisfied   | Moderately Satisfied    | Slightly<br>Satisfied | Not<br>Satisfied |  |
|          |                                                                                         | 57                      | 40                  | 03                      | 0                     | 0                |  |
| 8.       | Coverage of the syllabus by the faculty                                                 | Excellent               | Good                | Fair                    | Poor                  | Very Poor        |  |
|          |                                                                                         | 50                      | 40                  | 10                      | 0                     | 0                |  |
| 9.       | Your participation during the contact hours                                             | Always                  | Often               | Sometimes               | Rarely                | Never            |  |
|          |                                                                                         | 60                      | 40                  | 0                       | 0                     | 0                |  |
| 10.      | Satisfaction level of CIA Question papers                                               | Completely Satisfied    | Very<br>Satisfied   | Moderately<br>Satisfied | Slightly<br>Satisfied | Not<br>Satisfied |  |
|          |                                                                                         | 50                      | 50                  | 0                       | 0                     | 0                |  |
| 11.      | Satisfaction level of evaluation of CIA papers                                          | Completely<br>Satisfied | Very<br>Satisfied   | Moderately Satisfied    | Slightly<br>Satisfied | Not<br>Satisfied |  |
|          |                                                                                         | 45                      | 50                  | 05                      | 0                     | 0                |  |
| 12.      | Satisfaction level of evaluation of Internal Components (Assignment/Seminar/Quiz etc.,) | Completely<br>Satisfied | Very<br>Satisfied   | Moderately<br>Satisfied | Slightly<br>Satisfied | Not<br>Satisfied |  |
|          |                                                                                         | 50                      | 40                  | 10                      | 0                     | 0                |  |
| 13.      | Confidence level of performing well in the end semester exams                           | Highly<br>Confident     | Confident           | Slightly<br>confident   | Not<br>Confident      | Confused         |  |