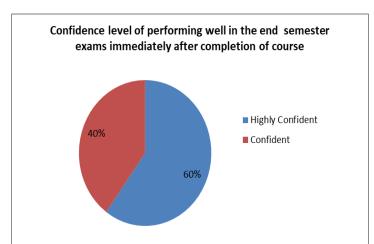

## Name of the Course: Part III Core IX Quantum Mechanics and Relativity (617P09)

| S.No.    | Question statement                                                                      | Level of satisfaction   |                     |                         |                       |                  |  |
|----------|-----------------------------------------------------------------------------------------|-------------------------|---------------------|-------------------------|-----------------------|------------------|--|
|          |                                                                                         | 5                       | 4                   | 3                       | 2                     | 1                |  |
| 1.       | Quality of the Course content                                                           | Excellent               | Good                | Fair                    | Poor                  | Very Poor        |  |
|          |                                                                                         | 61                      | 20                  | 20                      | 0                     | 0                |  |
| 2.       | Organisation of the Course content                                                      | Completely<br>Satisfied | Very<br>Satisfied   | Moderately<br>Satisfied | Slightly<br>Satisfied | Not<br>Satisfied |  |
|          |                                                                                         | 52                      | 32                  | 16                      | 0                     | 0                |  |
| 3.       | The course was supported by adequate learning resources                                 | Completely Satisfied    | Highly<br>Satisfied | Moderately<br>Satisfied | Slightly<br>Satisfied | Not<br>Satisfied |  |
| 4        | Proceeds in a file Comment                                                              | 52<br>Excellent         | 38                  | 10<br>Fair              | 0                     | Varry Daar       |  |
| 4.       | by the faculty                                                                          |                         | Good                |                         | Poor                  | Very Poor        |  |
|          |                                                                                         | 61                      | 35                  | 04                      | 0                     | 0                |  |
| 5.<br>6. | Teaching methods adopted                                                                | Always                  | Often               | Sometimes               | Rarely                | Never            |  |
|          |                                                                                         | 55                      | 40                  | 05                      | 0                     | 0                |  |
|          |                                                                                         | Completely Satisfied    | Very<br>Satisfied   | Moderately<br>Satisfied | Slightly<br>Satisfied | Not<br>Satisfied |  |
|          |                                                                                         | 60                      | 40                  | 0                       | 0                     | 0                |  |
| 7.       | Schedule of the Course (No. of hours allocated in the Timetable for the Course)         | Completely Satisfied    | Very<br>Satisfied   | Moderately Satisfied    | Slightly<br>Satisfied | Not<br>Satisfied |  |
|          |                                                                                         | 57                      | 40                  | 03                      | 0                     | 0                |  |
| 8.       | Coverage of the syllabus by the faculty                                                 | Excellent               | Good                | Fair                    | Poor                  | Very Poor        |  |
|          |                                                                                         | 50                      | 40                  | 10                      | 0                     | 0                |  |
| 9.       | Your participation during the contact hours                                             | Always                  | Often               | Sometimes               | Rarely                | Never            |  |
|          |                                                                                         | 60                      | 40                  | 0                       | 0                     | 0                |  |
| 10.      | Satisfaction level of CIA Question papers                                               | Completely Satisfied    | Very<br>Satisfied   | Moderately<br>Satisfied | Slightly<br>Satisfied | Not<br>Satisfied |  |
|          |                                                                                         | 50                      | 50                  | 0                       | 0                     | 0                |  |
| 11.      | Satisfaction level of evaluation of CIA papers                                          | Completely<br>Satisfied | Very<br>Satisfied   | Moderately Satisfied    | Slightly<br>Satisfied | Not<br>Satisfied |  |
|          |                                                                                         | 45                      | 50                  | 05                      | 0                     | 0                |  |
| 12.      | Satisfaction level of evaluation of Internal Components (Assignment/Seminar/Quiz etc.,) | Completely<br>Satisfied | Very<br>Satisfied   | Moderately<br>Satisfied | Slightly<br>Satisfied | Not<br>Satisfied |  |
|          |                                                                                         | 50                      | 40                  | 10                      | 0                     | 0                |  |
| 13.      | Confidence level of performing well in the end semester exams                           | Highly<br>Confident     | Confident           | Slightly<br>confident   | Not<br>Confident      | Confused         |  |

|     | immediately after completion of course             | 60                            | 40                      | 0                             | 0                          | 0                |
|-----|----------------------------------------------------|-------------------------------|-------------------------|-------------------------------|----------------------------|------------------|
| 14. | Satisfactory level of attainment of Course Outcome | Completely<br>Satisfied<br>50 | Very<br>Satisfied<br>40 | Moderately<br>Satisfied<br>10 | Slightly<br>Satisfied<br>0 | 0                |
| 15. | Your opinion about the Course                      | Гоо Easy                      | Easy 40                 | Moderate 0                    | Difficult 0                | Too<br>Difficult |