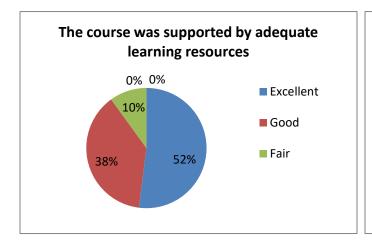

## Name of the Course: Part III Core IX Quantum Mechanics and Relativity (617P09)

| S.No.    | Question statement                                                                      | Level of satisfaction   |                     |                         |                       |                  |  |
|----------|-----------------------------------------------------------------------------------------|-------------------------|---------------------|-------------------------|-----------------------|------------------|--|
|          |                                                                                         | 5                       | 4                   | 3                       | 2                     | 1                |  |
| 1.       | Quality of the Course content                                                           | Excellent               | Good                | Fair                    | Poor                  | Very Poor        |  |
|          |                                                                                         | 61                      | 20                  | 20                      | 0                     | 0                |  |
| 2.       | Organisation of the Course content                                                      | Completely<br>Satisfied | Very<br>Satisfied   | Moderately<br>Satisfied | Slightly<br>Satisfied | Not<br>Satisfied |  |
|          |                                                                                         | 52                      | 32                  | 16                      | 0                     | 0                |  |
| 3.       | The course was supported by adequate learning resources                                 | Completely Satisfied    | Highly<br>Satisfied | Moderately<br>Satisfied | Slightly<br>Satisfied | Not<br>Satisfied |  |
| 4        | Proceeds in a file Comment                                                              | 52<br>Excellent         | 38                  | 10<br>Fair              | 0                     | Varry Daar       |  |
| 4.       | by the faculty                                                                          |                         | Good                |                         | Poor                  | Very Poor        |  |
|          |                                                                                         | 61                      | 35                  | 04                      | 0                     | 0                |  |
| 5.<br>6. | Teaching methods adopted                                                                | Always                  | Often               | Sometimes               | Rarely                | Never            |  |
|          |                                                                                         | 55                      | 40                  | 05                      | 0                     | 0                |  |
|          |                                                                                         | Completely Satisfied    | Very<br>Satisfied   | Moderately<br>Satisfied | Slightly<br>Satisfied | Not<br>Satisfied |  |
|          |                                                                                         | 60                      | 40                  | 0                       | 0                     | 0                |  |
| 7.       | Schedule of the Course (No. of hours allocated in the Timetable for the Course)         | Completely Satisfied    | Very<br>Satisfied   | Moderately Satisfied    | Slightly<br>Satisfied | Not<br>Satisfied |  |
|          |                                                                                         | 57                      | 40                  | 03                      | 0                     | 0                |  |
| 8.       | Coverage of the syllabus by the faculty                                                 | Excellent               | Good                | Fair                    | Poor                  | Very Poor        |  |
|          |                                                                                         | 50                      | 40                  | 10                      | 0                     | 0                |  |
| 9.       | Your participation during the contact hours                                             | Always                  | Often               | Sometimes               | Rarely                | Never            |  |
|          |                                                                                         | 60                      | 40                  | 0                       | 0                     | 0                |  |
| 10.      | Satisfaction level of CIA Question papers                                               | Completely Satisfied    | Very<br>Satisfied   | Moderately<br>Satisfied | Slightly<br>Satisfied | Not<br>Satisfied |  |
|          |                                                                                         | 50                      | 50                  | 0                       | 0                     | 0                |  |
| 11.      | Satisfaction level of evaluation of CIA papers                                          | Completely<br>Satisfied | Very<br>Satisfied   | Moderately Satisfied    | Slightly<br>Satisfied | Not<br>Satisfied |  |
|          |                                                                                         | 45                      | 50                  | 05                      | 0                     | 0                |  |
| 12.      | Satisfaction level of evaluation of Internal Components (Assignment/Seminar/Quiz etc.,) | Completely<br>Satisfied | Very<br>Satisfied   | Moderately<br>Satisfied | Slightly<br>Satisfied | Not<br>Satisfied |  |
|          |                                                                                         | 50                      | 40                  | 10                      | 0                     | 0                |  |
| 13.      | Confidence level of performing well in the end semester exams                           | Highly<br>Confident     | Confident           | Slightly<br>confident   | Not<br>Confident      | Confused         |  |