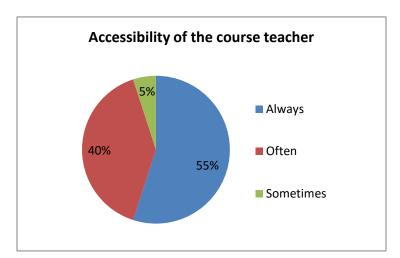

## Name of the Course: Part III Core IX Quantum Mechanics and Relativity (617P09)

| S.No.    | Question statement                                                                      | Level of satisfaction   |                     |                         |                       |                  |  |
|----------|-----------------------------------------------------------------------------------------|-------------------------|---------------------|-------------------------|-----------------------|------------------|--|
|          |                                                                                         | 5                       | 4                   | 3                       | 2                     | 1                |  |
| 1.       | Quality of the Course content                                                           | Excellent               | Good                | Fair                    | Poor                  | Very Poor        |  |
|          |                                                                                         | 61                      | 20                  | 20                      | 0                     | 0                |  |
| 2.       | Organisation of the Course content                                                      | Completely<br>Satisfied | Very<br>Satisfied   | Moderately<br>Satisfied | Slightly<br>Satisfied | Not<br>Satisfied |  |
|          |                                                                                         | 52                      | 32                  | 16                      | 0                     | 0                |  |
| 3.       | The course was supported by adequate learning resources                                 | Completely Satisfied    | Highly<br>Satisfied | Moderately<br>Satisfied | Slightly<br>Satisfied | Not<br>Satisfied |  |
| 4        | Proceeds in a file Comment                                                              | 52<br>Excellent         | 38                  | 10<br>Fair              | 0                     | Varry Daar       |  |
| 4.       | by the faculty                                                                          |                         | Good                |                         | Poor                  | Very Poor        |  |
|          |                                                                                         | 61                      | 35                  | 04                      | 0                     | 0                |  |
| 5.<br>6. | Teaching methods adopted                                                                | Always                  | Often               | Sometimes               | Rarely                | Never            |  |
|          |                                                                                         | 55                      | 40                  | 05                      | 0                     | 0                |  |
|          |                                                                                         | Completely Satisfied    | Very<br>Satisfied   | Moderately<br>Satisfied | Slightly<br>Satisfied | Not<br>Satisfied |  |
|          |                                                                                         | 60                      | 40                  | 0                       | 0                     | 0                |  |
| 7.       | Schedule of the Course (No. of hours allocated in the Timetable for the Course)         | Completely Satisfied    | Very<br>Satisfied   | Moderately Satisfied    | Slightly<br>Satisfied | Not<br>Satisfied |  |
|          |                                                                                         | 57                      | 40                  | 03                      | 0                     | 0                |  |
| 8.       | Coverage of the syllabus by the faculty                                                 | Excellent               | Good                | Fair                    | Poor                  | Very Poor        |  |
|          |                                                                                         | 50                      | 40                  | 10                      | 0                     | 0                |  |
| 9.       | Your participation during the contact hours                                             | Always                  | Often               | Sometimes               | Rarely                | Never            |  |
|          |                                                                                         | 60                      | 40                  | 0                       | 0                     | 0                |  |
| 10.      | Satisfaction level of CIA Question papers                                               | Completely Satisfied    | Very<br>Satisfied   | Moderately<br>Satisfied | Slightly<br>Satisfied | Not<br>Satisfied |  |
|          |                                                                                         | 50                      | 50                  | 0                       | 0                     | 0                |  |
| 11.      | Satisfaction level of evaluation of CIA papers                                          | Completely<br>Satisfied | Very<br>Satisfied   | Moderately Satisfied    | Slightly<br>Satisfied | Not<br>Satisfied |  |
|          |                                                                                         | 45                      | 50                  | 05                      | 0                     | 0                |  |
| 12.      | Satisfaction level of evaluation of Internal Components (Assignment/Seminar/Quiz etc.,) | Completely<br>Satisfied | Very<br>Satisfied   | Moderately<br>Satisfied | Slightly<br>Satisfied | Not<br>Satisfied |  |
|          |                                                                                         | 50                      | 40                  | 10                      | 0                     | 0                |  |
| 13.      | Confidence level of performing well in the end semester exams                           | Highly<br>Confident     | Confident           | Slightly<br>confident   | Not<br>Confident      | Confused         |  |