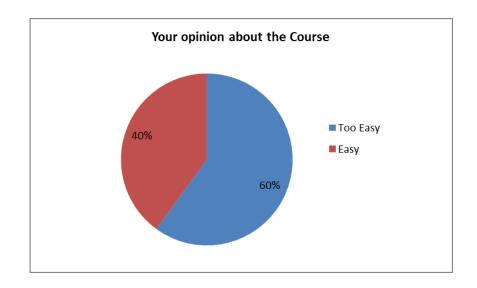

|     | immediately after completion of course             | 60                            | 40                      | 0                             | 0                          | 0                |
|-----|----------------------------------------------------|-------------------------------|-------------------------|-------------------------------|----------------------------|------------------|
| 14. | Satisfactory level of attainment of Course Outcome | Completely<br>Satisfied<br>50 | Very<br>Satisfied<br>40 | Moderately<br>Satisfied<br>10 | Slightly<br>Satisfied<br>0 | 0                |
| 15. | Your opinion about the Course                      | Гоо Easy                      | Easy 40                 | Moderate 0                    | Difficult 0                | Too<br>Difficult |