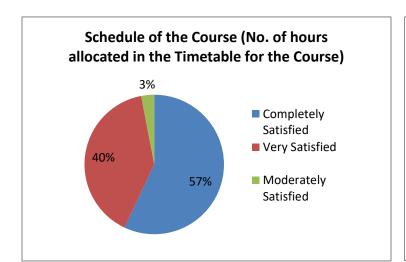

## Name of the Course: Part III Core IX Quantum Mechanics and Relativity (617P09)

| S.No.    | Question statement                                                                      | Level of satisfaction   |                     |                         |                       |                  |  |
|----------|-----------------------------------------------------------------------------------------|-------------------------|---------------------|-------------------------|-----------------------|------------------|--|
|          |                                                                                         | 5                       | 4                   | 3                       | 2                     | 1                |  |
| 1.       | Quality of the Course content                                                           | Excellent               | Good                | Fair                    | Poor                  | Very Poor        |  |
|          |                                                                                         | 61                      | 20                  | 20                      | 0                     | 0                |  |
| 2.       | Organisation of the Course content                                                      | Completely<br>Satisfied | Very<br>Satisfied   | Moderately<br>Satisfied | Slightly<br>Satisfied | Not<br>Satisfied |  |
|          |                                                                                         | 52                      | 32                  | 16                      | 0                     | 0                |  |
| 3.       | The course was supported by adequate learning resources                                 | Completely Satisfied    | Highly<br>Satisfied | Moderately<br>Satisfied | Slightly<br>Satisfied | Not<br>Satisfied |  |
| 4        | Proceeds in a file Comment                                                              | 52<br>Excellent         | 38                  | 10<br>Fair              | 0                     | Varry Daar       |  |
| 4.       | by the faculty                                                                          |                         | Good                |                         | Poor                  | Very Poor        |  |
|          |                                                                                         | 61                      | 35                  | 04                      | 0                     | 0                |  |
| 5.<br>6. | Teaching methods adopted                                                                | Always                  | Often               | Sometimes               | Rarely                | Never            |  |
|          |                                                                                         | 55                      | 40                  | 05                      | 0                     | 0                |  |
|          |                                                                                         | Completely Satisfied    | Very<br>Satisfied   | Moderately<br>Satisfied | Slightly<br>Satisfied | Not<br>Satisfied |  |
|          |                                                                                         | 60                      | 40                  | 0                       | 0                     | 0                |  |
| 7.       | Schedule of the Course (No. of hours allocated in the Timetable for the Course)         | Completely Satisfied    | Very<br>Satisfied   | Moderately Satisfied    | Slightly<br>Satisfied | Not<br>Satisfied |  |
|          |                                                                                         | 57                      | 40                  | 03                      | 0                     | 0                |  |
| 8.       | Coverage of the syllabus by the faculty                                                 | Excellent               | Good                | Fair                    | Poor                  | Very Poor        |  |
|          |                                                                                         | 50                      | 40                  | 10                      | 0                     | 0                |  |
| 9.       | Your participation during the contact hours                                             | Always                  | Often               | Sometimes               | Rarely                | Never            |  |
|          |                                                                                         | 60                      | 40                  | 0                       | 0                     | 0                |  |
| 10.      | Satisfaction level of CIA Question papers                                               | Completely Satisfied    | Very<br>Satisfied   | Moderately<br>Satisfied | Slightly<br>Satisfied | Not<br>Satisfied |  |
|          |                                                                                         | 50                      | 50                  | 0                       | 0                     | 0                |  |
| 11.      | Satisfaction level of evaluation of CIA papers                                          | Completely<br>Satisfied | Very<br>Satisfied   | Moderately Satisfied    | Slightly<br>Satisfied | Not<br>Satisfied |  |
|          |                                                                                         | 45                      | 50                  | 05                      | 0                     | 0                |  |
| 12.      | Satisfaction level of evaluation of Internal Components (Assignment/Seminar/Quiz etc.,) | Completely<br>Satisfied | Very<br>Satisfied   | Moderately<br>Satisfied | Slightly<br>Satisfied | Not<br>Satisfied |  |
|          |                                                                                         | 50                      | 40                  | 10                      | 0                     | 0                |  |
| 13.      | Confidence level of performing well in the end semester exams                           | Highly<br>Confident     | Confident           | Slightly<br>confident   | Not<br>Confident      | Confused         |  |