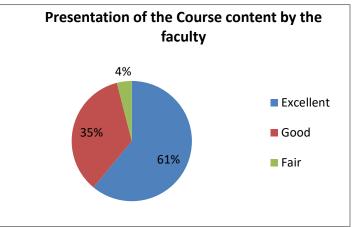

## Name of the Course: Part III Core IX Quantum Mechanics and Relativity (617P09)

| S.No.    | Question statement                                                                      | Level of satisfaction   |                     |                         |                       |                  |  |
|----------|-----------------------------------------------------------------------------------------|-------------------------|---------------------|-------------------------|-----------------------|------------------|--|
|          |                                                                                         | 5                       | 4                   | 3                       | 2                     | 1                |  |
| 1.       | Quality of the Course content                                                           | Excellent               | Good                | Fair                    | Poor                  | Very Poor        |  |
|          |                                                                                         | 61                      | 20                  | 20                      | 0                     | 0                |  |
| 2.       | Organisation of the Course content                                                      | Completely<br>Satisfied | Very<br>Satisfied   | Moderately<br>Satisfied | Slightly<br>Satisfied | Not<br>Satisfied |  |
|          |                                                                                         | 52                      | 32                  | 16                      | 0                     | 0                |  |
| 3.       | The course was supported by adequate learning resources                                 | Completely Satisfied    | Highly<br>Satisfied | Moderately<br>Satisfied | Slightly<br>Satisfied | Not<br>Satisfied |  |
| 4        | Proceeds in a file Comment                                                              | 52<br>Excellent         | 38                  | 10<br>Fair              | 0                     | Varry Daar       |  |
| 4.       | by the faculty                                                                          |                         | Good                |                         | Poor                  | Very Poor        |  |
|          |                                                                                         | 61                      | 35                  | 04                      | 0                     | 0                |  |
| 5.<br>6. | Teaching methods adopted                                                                | Always                  | Often               | Sometimes               | Rarely                | Never            |  |
|          |                                                                                         | 55                      | 40                  | 05                      | 0                     | 0                |  |
|          |                                                                                         | Completely Satisfied    | Very<br>Satisfied   | Moderately<br>Satisfied | Slightly<br>Satisfied | Not<br>Satisfied |  |
|          |                                                                                         | 60                      | 40                  | 0                       | 0                     | 0                |  |
| 7.       | Schedule of the Course (No. of hours allocated in the Timetable for the Course)         | Completely Satisfied    | Very<br>Satisfied   | Moderately Satisfied    | Slightly<br>Satisfied | Not<br>Satisfied |  |
|          |                                                                                         | 57                      | 40                  | 03                      | 0                     | 0                |  |
| 8.       | Coverage of the syllabus by the faculty                                                 | Excellent               | Good                | Fair                    | Poor                  | Very Poor        |  |
|          |                                                                                         | 50                      | 40                  | 10                      | 0                     | 0                |  |
| 9.       | Your participation during the contact hours                                             | Always                  | Often               | Sometimes               | Rarely                | Never            |  |
|          |                                                                                         | 60                      | 40                  | 0                       | 0                     | 0                |  |
| 10.      | Satisfaction level of CIA Question papers                                               | Completely Satisfied    | Very<br>Satisfied   | Moderately<br>Satisfied | Slightly<br>Satisfied | Not<br>Satisfied |  |
|          |                                                                                         | 50                      | 50                  | 0                       | 0                     | 0                |  |
| 11.      | Satisfaction level of evaluation of CIA papers                                          | Completely<br>Satisfied | Very<br>Satisfied   | Moderately Satisfied    | Slightly<br>Satisfied | Not<br>Satisfied |  |
|          |                                                                                         | 45                      | 50                  | 05                      | 0                     | 0                |  |
| 12.      | Satisfaction level of evaluation of Internal Components (Assignment/Seminar/Quiz etc.,) | Completely<br>Satisfied | Very<br>Satisfied   | Moderately<br>Satisfied | Slightly<br>Satisfied | Not<br>Satisfied |  |
|          |                                                                                         | 50                      | 40                  | 10                      | 0                     | 0                |  |
| 13.      | Confidence level of performing well in the end semester exams                           | Highly<br>Confident     | Confident           | Slightly<br>confident   | Not<br>Confident      | Confused         |  |